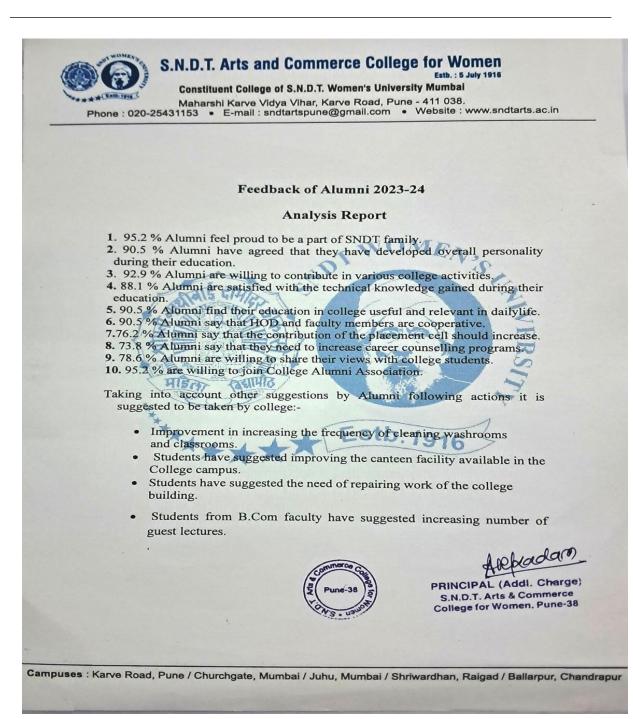

### SNDT Arts and Commerce College for Women, Karve Road, Pune 411038

# **Criterion I**

**1.4.1 Feedback Analysis Report** 

# Contents

| Students Feedback Analysis Report 2023-24  | . 3 |
|--------------------------------------------|-----|
| Teachers Feedback Analysis Report- 2023-24 | .4  |
| Alumni Feedback Analysis Report 2023-24    | . 5 |
| Employers Feedback Analysis Report 2023-24 | . 6 |

#### **Students Feedback Analysis Report 2023-24**



#### **Teachers Feedback Analysis Report- 2023-24**



### Alumni Feedback Analysis Report 2023-24



Page**5** 

## **Employers Feedback Analysis Report 2023-24**

S.N.D.T. Arts and Commerce College for Women Estb. : 5 July 1916 Constituent College of S.N.D.T. Women's University Mumbai Maharshi Karve Vidya Vihar, Karve Road, Pune - 411 038. Phone : 020-25431153 • E-mail : sndtartspune@gmail.com • Website : www.sndtarts.ac.in Feedback of Employers 2023-24 **Analysis Report** 1. The feedback was received from the firms in Banking ,Finance, Retail, IT, Education/Training, CA, MFG, Advertising and Publishing sectors. Accounting and Audit, GST and Finance. 2. 98.1% employers have shown preference in employing women as employer. 3. 81.1% Of the employers say that students can be directly accommodated in their firms without any additional skill input. 4. More than 23% of the employers find the