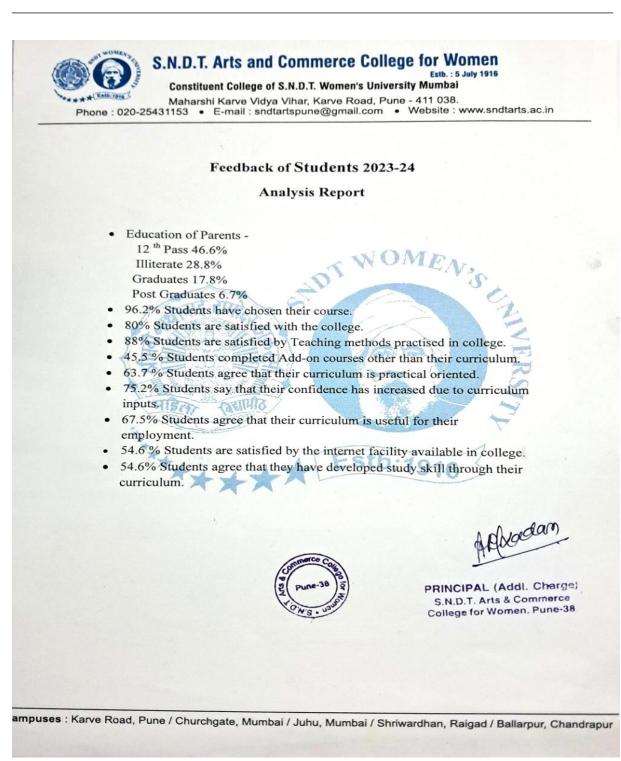

### SNDT Arts and Commerce College for Women, Karve Road, Pune 411038

# **Criterion I**

**1.4.1 Feedback Analysis Report** 

# Contents

| Students Feedback Analysis Report 2023-24  | . 3 |
|--------------------------------------------|-----|
| Teachers Feedback Analysis Report- 2023-24 | .4  |
| Alumni Feedback Analysis Report 2023-24    | . 5 |
| Employers Feedback Analysis Report 2023-24 | . 6 |

#### **Students Feedback Analysis Report 2023-24**



#### **Teachers Feedback Analysis Report- 2023-24**



### Alumni Feedback Analysis Report 2023-24



Page**5** 

## **Employers Feedback Analysis Report 2023-24**

S.N.D.T. Arts and Commerce College for Women Estb. : 5 July 1916 Constituent College of S.N.D.T. Women's University Mumbai Maharshi Karve Vidya Vihar, Karve Road, Pune - 411 038. Phone : 020-25431153 • E-mail : sndtartspune@gmail.com • Website : www.sndtarts.ac.in Feedback of Employers 2023-24 **Analysis Report** 1. The feedback was received from the firms in Banking ,Finance, Retail, IT, Education/Training, CA, MFG, Advertising and Publishing sectors. Accounting and Audit, GST and Finance. 2. 98.1% employers have shown preference in employing women as employer. 3. 81.1% Of the employers say that students can be directly acco